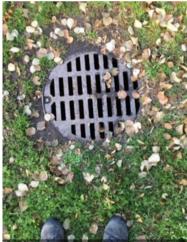

#### Catch Basin

| Structure Number   | 14                           |
|--------------------|------------------------------|
| Structure Type     | Catch Basin                  |
| Structure Size     | 30"x40"                      |
| Depth to Debris    | 11"                          |
| Maintenance Needed | Hydrovac cleaning is needed. |

| Maintenance Notes | Moderate amount of landscape debris buildup and trash. |
|-------------------|--------------------------------------------------------|
| Repairs Needed    | None                                                   |
| Photos            |                                                        |