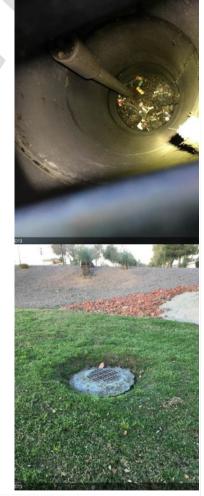

| Structure Number   | 8                         |
|--------------------|---------------------------|
| Structure Type     | Drywell                   |
| Structure Size     | 24"                       |
| Depth to Debris    | 15'10"                    |
| Screen Condition   | Unknown                   |
| SP/ST Condition    | Good                      |
| Vent Cap Condition | Unknown                   |
| Maintenance Needed | Hydrovac cleaning needed. |

| Notes for Maintenance | Significant an trash. | mount of | landscape | debris   | buildup | and          |
|-----------------------|-----------------------|----------|-----------|----------|---------|--------------|
| Repairs Needed        | None                  |          |           |          |         |              |
| Drywell Photos        |                       |          | 7889      | PROPERTY |         | O. Francisco |