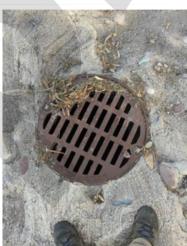

| Structure Number   | 12                           |
|--------------------|------------------------------|
| Structure Type     | Catch Basin                  |
| Structure Size     | 2 - 30"x40"                  |
| Depth to Debris    | 2'11"                        |
| Maintenance Needed | Hydrovac cleaning is needed. |

| Maintenance Notes | Significant amount of landscape debris buildup |
|-------------------|------------------------------------------------|
| Repairs Needed    | None                                           |
| Photos            |                                                |
| Structure Number  | 11                                             |