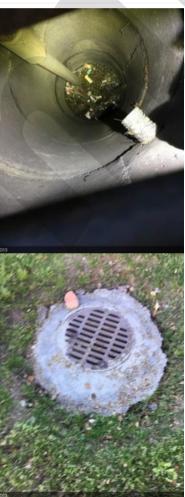

| Structure Number   | 16                        |
|--------------------|---------------------------|
| Structure Type     | Drywell                   |
| Structure Size     | 24"                       |
| Depth to Debris    | 11'4"                     |
| Screen Condition   | Unknown                   |
| SP/ST Condition    | Unknown                   |
| Vent Cap Condition | Unknown                   |
| Maintenance Needed | Hydrovac cleaning needed. |

| Notes for Maintenance | Significant amount of trash buildup and landscape debris. |  |
|-----------------------|-----------------------------------------------------------|--|
| Repairs Needed        | None                                                      |  |
| Drywell Photos        |                                                           |  |