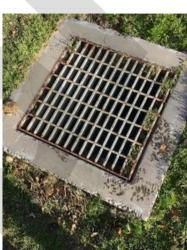

#### Catch Basin

| Structure Number   | 14                           |
|--------------------|------------------------------|
| Structure Type     | Catch Basin                  |
| Structure Size     | 30"x40"                      |
| Depth to Debris    | 11"                          |
| Maintenance Needed | Hydrovac cleaning is needed. |

| Maintenance Notes | Moderate amount of landscape debris buildup and trash. |
|-------------------|--------------------------------------------------------|
| Repairs Needed    | None                                                   |
| Photos            |                                                        |