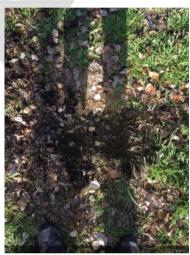

| Structure Number | 13      |
|------------------|---------|
| Structure Type   | Drywell |
| Structure Size   | 24"     |

Drywell Photos

| Depth to Debris       | 15'8"                                                  |
|-----------------------|--------------------------------------------------------|
| Screen Condition      | Rusted. Replace with PureWell, non-rusting screen.     |
| SP/ST Condition       | Good                                                   |
| Vent Cap Condition    | Good                                                   |
| Maintenance Needed    | Hydrovac cleaning needed.                              |
| Notes for Maintenance | Moderate amount of landscape debris buildup and trash. |
| Repairs Needed        | Replace debris screen., Repair concrete collar.        |