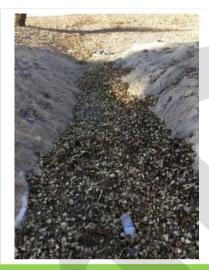

Photos of Headwall

Riprap

Riprap needs hydrovac cleaning.

| Photos of I | Riprap |
|-------------|--------|
|-------------|--------|

| Structure Number                  | 7                                                                                         |
|-----------------------------------|-------------------------------------------------------------------------------------------|
| Structure Type                    | Headwall                                                                                  |
| Structure Size                    | 18"                                                                                       |
| Percentage Obstruction at Opening | 90% obstructed.                                                                           |
| Maintenance Needed                | Hydrovac cleaning is needed.                                                              |
| Maintenance Notes                 | Significant amount of landscape debris buildup at outlet and moderate buildup inside pipe |
| Apron                             | Needs Cleaning                                                                            |
| Trash Rack Condition              | Fair. Continue to monitor.                                                                |

Photos of Headwall

Riprap

Riprap needs hydrovac cleaning.

Photos of Riprap