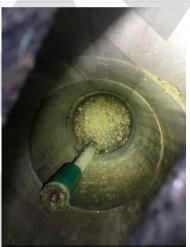

| Structure Number   | 3                                                               |
|--------------------|-----------------------------------------------------------------|
| Structure Type     | Drywell                                                         |
| Structure Size     | 24"                                                             |
| Depth to Debris    | 18'1"                                                           |
| Screen Condition   | Damaged. Replace with PureWell, pvc, non-rusting debris screen. |
| SP/ST Condition    | Good                                                            |
| Vent Cap Condition | Vent cap is missing                                             |
| Maintenance Needed | No work needed.                                                 |
| Repairs Needed     | Replace debris screen., Replace bracket.                        |