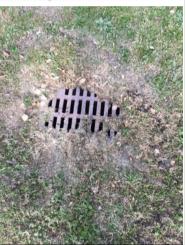

| Structure Number | 13      |
|------------------|---------|
| Structure Type   | Drywell |
| Structure Size   | 24"     |

Drywell Photos

| Depth to Debris       | 15'8"                                                  |
|-----------------------|--------------------------------------------------------|
| Screen Condition      | Rusted. Replace with PureWell, non-rusting screen.     |
| SP/ST Condition       | Good                                                   |
| Vent Cap Condition    | Good                                                   |
| Maintenance Needed    | Hydrovac cleaning needed.                              |
| Notes for Maintenance | Moderate amount of landscape debris buildup and trash. |
| Repairs Needed        | Replace debris screen., Repair concrete collar.        |