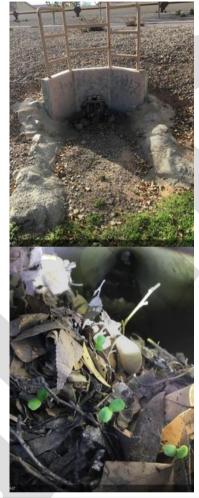

# Drywell

| Structure Number      | 14                                                            |
|-----------------------|---------------------------------------------------------------|
| Structure Type        | Drywell                                                       |
| Structure Size        | 24"                                                           |
| Depth to Debris       | N/A                                                           |
| Screen Condition      | Fair                                                          |
| SP/ST Condition       | Good                                                          |
| Vent Cap Condition    | Unknown                                                       |
| Maintenance Needed    | Hydrovac cleaning needed.                                     |
| Notes for Maintenance | Moderate amount of dirty standing water and landscape debris. |
| Repairs Needed        | None                                                          |
| Drywell Photos        |                                                               |