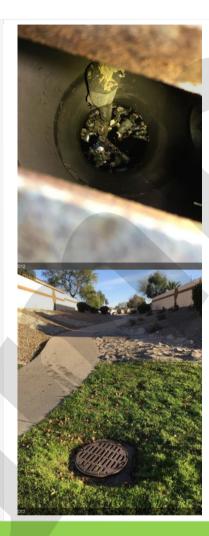

# Drywell

| Structure Number      | 14                                                            |
|-----------------------|---------------------------------------------------------------|
| Structure Type        | Drywell                                                       |
| Structure Size        | 24"                                                           |
| Depth to Debris       | N/A                                                           |
| Screen Condition      | Fair                                                          |
| SP/ST Condition       | Good                                                          |
| Vent Cap Condition    | Unknown                                                       |
| Maintenance Needed    | Hydrovac cleaning needed.                                     |
| Notes for Maintenance | Moderate amount of dirty standing water and landscape debris. |
| Repairs Needed        | None                                                          |
| Drywell Photos        |                                                               |