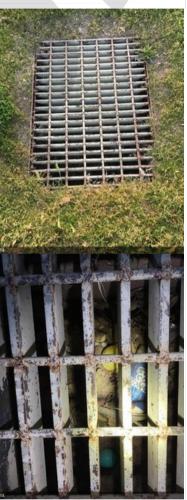

Page - 7

| Structure Number      | 12                                                 |
|-----------------------|----------------------------------------------------|
| Structure Type        | Drywell                                            |
| Structure Size        | 24"                                                |
| Depth to Debris       | N/A                                                |
| Screen Condition      | Rusted. Replace with PureWell, non-rusting screen. |
| SP/ST Condition       | Good                                               |
| Vent Cap Condition    | Unknown                                            |
| Maintenance Needed    | Hydrovac cleaning needed.                          |
| Notes for Maintenance | Moderate amount of trash and dirty standing water. |
| Repairs Needed        | Replace debris screen., Repair concrete collar.    |