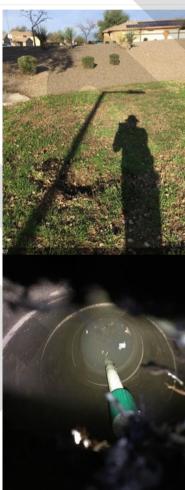

|
| Vent Cap Condition | Unknown                |
| Maintenance Needed | No work needed.        |
| Repairs Needed     | Replace debris screen. |





| Structure Number | 7       |
|------------------|---------|
| Structure Type   | Drywell |
| Structure Size   | 24"     |
| Depth to Debris  | 17'     |



| Screen Condition      | Fair                                      |
|-----------------------|-------------------------------------------|
| SP/ST Condition       | Good                                      |
| Vent Cap Condition    | Good                                      |
| Maintenance Needed    | Hydrovac cleaning needed.                 |
| Notes for Maintenance | Moderate amount of compacted dirt buildup |
| Repairs Needed        | None                                      |





| Structure Number | 1       |
|------------------|---------|
| Structure Type   | Drywell |



| Structure Size        | 24"                                         |
|-----------------------|---------------------------------------------|
| Depth to Debris       | 17'9"                                       |
| Screen Condition      | Fair                                        |
| SP/ST Condition       | Good                                        |
| Vent Cap Condition    | Good                                        |
| Maintenance Needed    | Hydrovac cleaning needed.                   |
| Notes for Maintenance | Moderate amount of landscape debris buildup |
| Repairs Needed        | None                                        |







| Structure Number      | 19