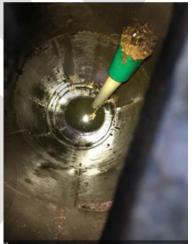

# Drywell

| Structure Number      | 14                                                            |
|-----------------------|---------------------------------------------------------------|
| Structure Type        | Drywell                                                       |
| Structure Size        | 24"                                                           |
| Depth to Debris       | N/A                                                           |
| Screen Condition      | Fair                                                          |
| SP/ST Condition       | Good                                                          |
| Vent Cap Condition    | Unknown                                                       |
| Maintenance Needed    | Hydrovac cleaning needed.                                     |
| Notes for Maintenance | Moderate amount of dirty standing water and landscape debris. |
| Repairs Needed        | None                                                          |
| Drywell Photos        |                                                               |