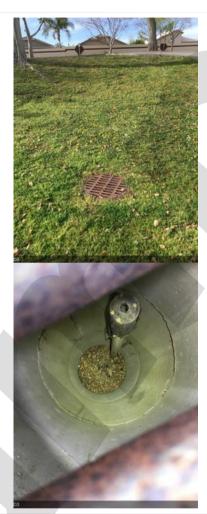

#### Catch Basin

| Structure Number   | 14                           |
|--------------------|------------------------------|
| Structure Type     | Catch Basin                  |
| Structure Size     | 30"x40"                      |
| Depth to Debris    | 11"                          |
| Maintenance Needed | Hydrovac cleaning is needed. |

| Maintenance Notes | Moderate amount of landscape debris buildup and trash. |
|-------------------|--------------------------------------------------------|
| Repairs Needed    | None                                                   |
| Photos            |                                                        |