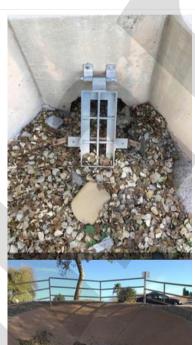

Photos of Headwall

Riprap

Riprap needs hydrovac cleaning.

| Photos of I | Riprap |
|-------------|--------|
|-------------|--------|

| Structure Number                  | 7                                                                                         |
|-----------------------------------|-------------------------------------------------------------------------------------------|
| Structure Type                    | Headwall                                                                                  |
| Structure Size                    | 18"                                                                                       |
| Percentage Obstruction at Opening | 90% obstructed.                                                                           |
| Maintenance Needed                | Hydrovac cleaning is needed.                                                              |
| Maintenance Notes                 | Significant amount of landscape debris buildup at outlet and moderate buildup inside pipe |
| Apron                             | Needs Cleaning                                                                            |
| Trash Rack Condition              | Fair. Continue to monitor.                                                                |