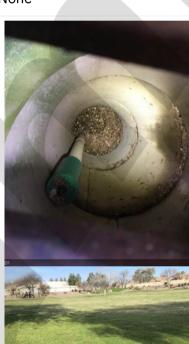

| Structure Number | 9                                                               |
|------------------|-----------------------------------------------------------------|
| Structure Type   | Drywell                                                         |
| Structure Size   | 24"                                                             |
| Depth to Debris  | 17'                                                             |
| Screen Condition | Damaged. Replace with PureWell, pvc, non-rusting debris screen. |

| SP/ST Condition    | Good                   |
|--------------------|------------------------|
| Vent Cap Condition | Unknown                |
| Maintenance Needed | No work needed.        |
| Repairs Needed     | Replace debris screen. |