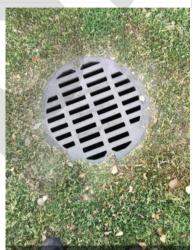

# Drywell

| Structure Number      | 14                                                            |
|-----------------------|---------------------------------------------------------------|
| Structure Type        | Drywell                                                       |
| Structure Size        | 24"                                                           |
| Depth to Debris       | N/A                                                           |
| Screen Condition      | Fair                                                          |
| SP/ST Condition       | Good                                                          |
| Vent Cap Condition    | Unknown                                                       |
| Maintenance Needed    | Hydrovac cleaning needed.                                     |
| Notes for Maintenance | Moderate amount of dirty standing water and landscape debris. |
| Repairs Needed        | None                                                          |
| Drywell Photos        |                                                               |