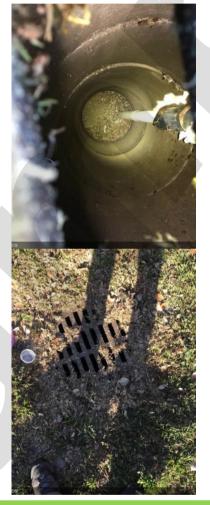

# Drywell

| Structure Number      | 14                                                            |
|-----------------------|---------------------------------------------------------------|
| Structure Type        | Drywell                                                       |
| Structure Size        | 24"                                                           |
| Depth to Debris       | N/A                                                           |
| Screen Condition      | Fair                                                          |
| SP/ST Condition       | Good                                                          |
| Vent Cap Condition    | Unknown                                                       |
| Maintenance Needed    | Hydrovac cleaning needed.                                     |
| Notes for Maintenance | Moderate amount of dirty standing water and landscape debris. |
| Repairs Needed        | None                                                          |
| Drywell Photos        |                                                               |

| Notes for Maintenance | Significant amount of trash buildup and landscape debris. |  |
|-----------------------|-----------------------------------------------------------|--|
| Repairs Needed        | None                                                      |  |
| Drywell Photos        |                                                           |  |