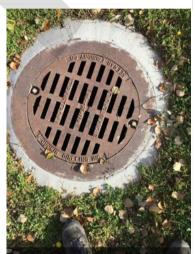

#### Catch Basin

| Structure Number   | 14                           |
|--------------------|------------------------------|
| Structure Type     | Catch Basin                  |
| Structure Size     | 30"x40"                      |
| Depth to Debris    | 11"                          |
| Maintenance Needed | Hydrovac cleaning is needed. |

| Maintenance Notes | Moderate amount of landscape debris buildup and trash. |
|-------------------|--------------------------------------------------------|
| Repairs Needed    | None                                                   |
| Photos            |                                                        |