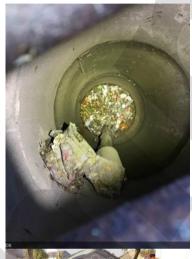

# Drywell

| Structure Number      | 14                                                            |
|-----------------------|---------------------------------------------------------------|
| Structure Type        | Drywell                                                       |
| Structure Size        | 24"                                                           |
| Depth to Debris       | N/A                                                           |
| Screen Condition      | Fair                                                          |
| SP/ST Condition       | Good                                                          |
| Vent Cap Condition    | Unknown                                                       |
| Maintenance Needed    | Hydrovac cleaning needed.                                     |
| Notes for Maintenance | Moderate amount of dirty standing water and landscape debris. |
| Repairs Needed        | None                                                          |
| Drywell Photos        |                                                               |