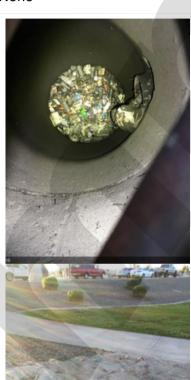

| Structure Number   | 16                        |
|--------------------|---------------------------|
| Structure Type     | Drywell                   |
| Structure Size     | 24"                       |
| Depth to Debris    | 11'4"                     |
| Screen Condition   | Unknown                   |
| SP/ST Condition    | Unknown                   |
| Vent Cap Condition | Unknown                   |
| Maintenance Needed | Hydrovac cleaning needed. |

| Notes for Maintenance | Significant amount of trash buildup and landscape debris. |  |
|-----------------------|-----------------------------------------------------------|--|
| Repairs Needed        | None                                                      |  |
| Drywell Photos        |                                                           |  |