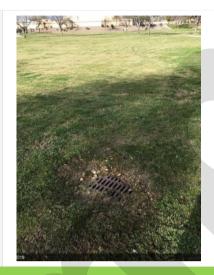

| Structure Number   | 12                           |
|--------------------|------------------------------|
| Structure Type     | Catch Basin                  |
| Structure Size     | 2 - 30"x40"                  |
| Depth to Debris    | 2'11"                        |
| Maintenance Needed | Hydrovac cleaning is needed. |

| Maintenance Notes | Significant amount of landscape debris buildup |
|-------------------|------------------------------------------------|
| Repairs Needed    | None                                           |
| Photos            |                                                |
| Structure Number  | 11                                             |