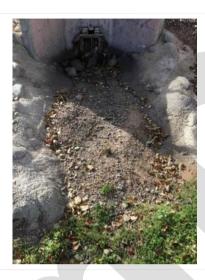

| Structure Number   | 16                        |
|--------------------|---------------------------|
| Structure Type     | Drywell                   |
| Structure Size     | 24"                       |
| Depth to Debris    | 11'4"                     |
| Screen Condition   | Unknown                   |
| SP/ST Condition    | Unknown                   |
| Vent Cap Condition | Unknown                   |
| Maintenance Needed | Hydrovac cleaning needed. |

| Notes for Maintenance | Significant amount of trash buildup and landscape debris. |  |
|-----------------------|-----------------------------------------------------------|--|
| Repairs Needed        | None                                                      |  |
| Drywell Photos        |                                                           |  |