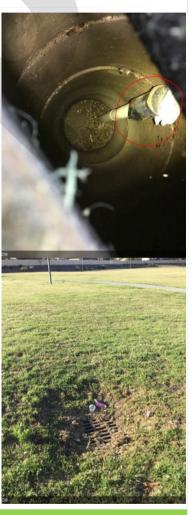

Page - 7

| Structure Number      | 12                                                 |
|-----------------------|----------------------------------------------------|
| Structure Type        | Drywell                                            |
| Structure Size        | 24"                                                |
| Depth to Debris       | N/A                                                |
| Screen Condition      | Rusted. Replace with PureWell, non-rusting screen. |
| SP/ST Condition       | Good                                               |
| Vent Cap Condition    | Unknown                                            |
| Maintenance Needed    | Hydrovac cleaning needed.                          |
| Notes for Maintenance | Moderate amount of trash and dirty standing water. |
| Repairs Needed        | Replace debris screen., Repair concrete collar.    |

| Notes for Maintenance | Significant an trash. | mount of | landscape | debris   | buildup | and          |
|-----------------------|-----------------------|----------|-----------|----------|---------|--------------|
| Repairs Needed        | None                  |          |           |          |         |              |
| Drywell Photos        |                       |          | 7889      | PROPERTY |         | O. Francisco |