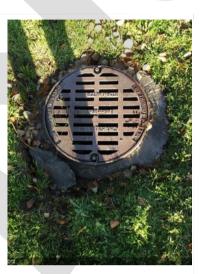

# Drywell

| Structure Number      | 14                                                            |
|-----------------------|---------------------------------------------------------------|
| Structure Type        | Drywell                                                       |
| Structure Size        | 24"                                                           |
| Depth to Debris       | N/A                                                           |
| Screen Condition      | Fair                                                          |
| SP/ST Condition       | Good                                                          |
| Vent Cap Condition    | Unknown                                                       |
| Maintenance Needed    | Hydrovac cleaning needed.                                     |
| Notes for Maintenance | Moderate amount of dirty standing water and landscape debris. |
| Repairs Needed        | None                                                          |
| Drywell Photos        |                                                               |