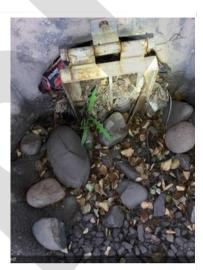

#### Catch Basin

| Structure Number   | 14                           |
|--------------------|------------------------------|
| Structure Type     | Catch Basin                  |
| Structure Size     | 30"x40"                      |
| Depth to Debris    | 11"                          |
| Maintenance Needed | Hydrovac cleaning is needed. |

| Maintenance Notes | Moderate amount of landscape debris buildup and trash. |
|-------------------|--------------------------------------------------------|
| Repairs Needed    | None                                                   |
| Photos            |                                                        |