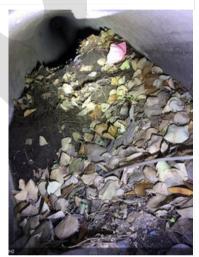

Photos of Headwall

Riprap

Riprap needs hydrovac cleaning.

| Photos of I | Riprap |
|-------------|--------|
|-------------|--------|

| Structure Number                  | 7                                                                                         |
|-----------------------------------|-------------------------------------------------------------------------------------------|
| Structure Type                    | Headwall                                                                                  |
| Structure Size                    | 18"                                                                                       |
| Percentage Obstruction at Opening | 90% obstructed.                                                                           |
| Maintenance Needed                | Hydrovac cleaning is needed.                                                              |
| Maintenance Notes                 | Significant amount of landscape debris buildup at outlet and moderate buildup inside pipe |
| Apron                             | Needs Cleaning                                                                            |
| Trash Rack Condition              | Fair. Continue to monitor.                                                                |

Photos of Headwall

Riprap

Riprap needs hydrovac cleaning.

Photos of Riprap