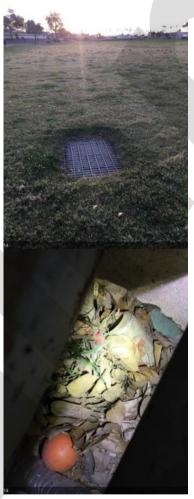

| Structure Number | 13      |
|------------------|---------|
| Structure Type   | Drywell |
| Structure Size   | 24"     |

Drywell Photos

| Depth to Debris       | 15'8"                                                  |
|-----------------------|--------------------------------------------------------|
| Screen Condition      | Rusted. Replace with PureWell, non-rusting screen.     |
| SP/ST Condition       | Good                                                   |
| Vent Cap Condition    | Good                                                   |
| Maintenance Needed    | Hydrovac cleaning needed.                              |
| Notes for Maintenance | Moderate amount of landscape debris buildup and trash. |
| Repairs Needed        | Replace debris screen., Repair concrete collar.        |