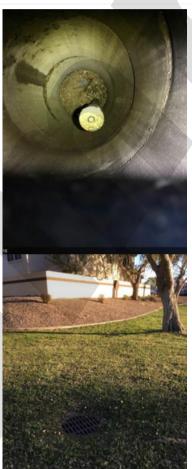

| Structure Number | 9                                                               |
|------------------|-----------------------------------------------------------------|
| Structure Type   | Drywell                                                         |
| Structure Size   | 24"                                                             |
| Depth to Debris  | 17'                                                             |
| Screen Condition | Damaged. Replace with PureWell, pvc, non-rusting debris screen. |

| SP/ST Condition    | Good                   |
|--------------------|------------------------|
| Vent Cap Condition | Unknown                |
| Maintenance Needed | No work needed.        |
| Repairs Needed     | Replace debris screen. |