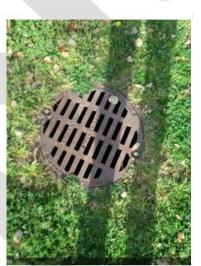

| Structure Number | 7       |
|------------------|---------|
| Structure Type   | Drywell |
| Structure Size   | 24"     |
| Depth to Debris  | 17'     |

| Screen Condition      | Fair                                      |
|-----------------------|-------------------------------------------|
| SP/ST Condition       | Good                                      |
| Vent Cap Condition    | Good                                      |
| Maintenance Needed    | Hydrovac cleaning needed.                 |
| Notes for Maintenance | Moderate amount of compacted dirt buildup |
| Repairs Needed        | None                                      |